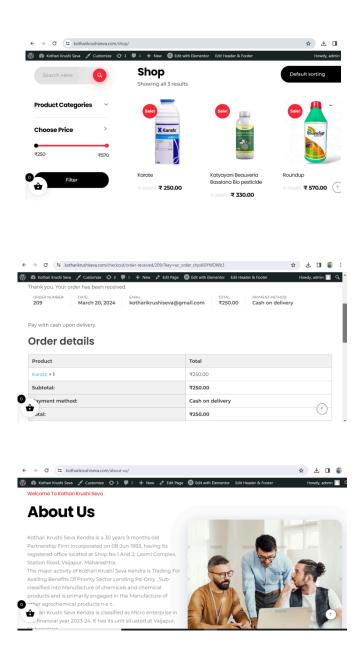

#### **RESULTS AND ANALYSIS**

There are some basic points from that out Kothari krushi seva website in more user friendly and mobile responsiveness.

The Journal of Computational Science and Engineering. ISSN: 2583-9055

Volume: 2 Issue: 3 N

May 2024

**Eye-Catching Pictures:** Show attractive photos of seeds, fertilizers, pesticides, and fungicides.

**Clear Explanations:** Give detailed explanations for each product, covering what it's made of, how to use it, and why it's beneficial.

**Easy Sorting:** Arrange products into groups like seeds, fertilizers, pesticides, and fungicides so customers can find what they need quickly.

**Easy to Get Around:** It is made simple for farmers and shopkeepers to move around the website and find what they were looking for.

**Search Bar:** A search bar is added so users could type in the name or type of product they wanted and find it easily.

**Organized Info:** All the details were arranged neatly so users could understand them easily and find what they needed without any confusion.

**Responsive Design:** The website was optimized for various devices, including smartphones and tablets, to provide a seamless browsing experience.

**Mobile-Friendly Layout:** Mobile-friendly layouts were designed that adapted to different screen sizes and orientations.