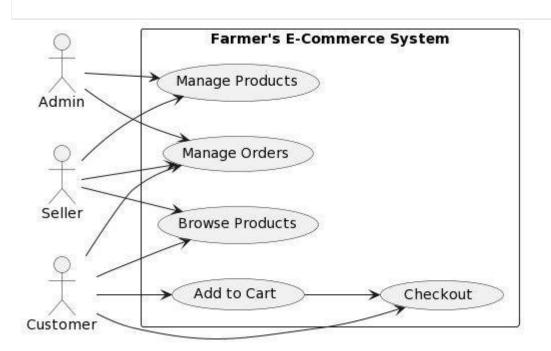

stomer Relationship Management (CRM):

The Journal of Computational Science and Engineering. ISSN: 2583-9055

Volume: 2

Issue: 3

- Customer database management: The CRM feature stores detailed information about customers, including their contact details, purchase history, preferences, and feedback.
- Personalized interactions: Based on the data stored in the CRM system, users can personalize interactions with customers, such as sending targeted marketing emails or offering tailored promotions.

### Strategic Planning:

- Define long-term goals and objectives for the website, aligning them with the overall business strategy of Kothari Krushi Seva.
- Prioritize future development initiatives based on their potential impact on user satisfaction, business growth, and competitive advantage.



Fig. Usecase Diagram

#### **RESULTS AND ANALYSIS**

There are some basic points from that out Kothari krushi seva website in more user friendly and mobile responsiveness.

The Journal of Computational Science and Engineering. ISSN: 2583-9055

Volume: 2 Issue: 3 N

May 2024

**Eye-Catching Pictures:** Show attractive photos of seeds, fertilizers, pesticides, and fungicides.

**Clear Explanations:** Give detailed explanations for each product, covering what it's made of, how to use it, and why it's beneficial.

**Easy Sorting:** Arrange products into groups like seeds, fertilizers, pesticides, and fungicides so customers can find what they need quickly.

**Easy to Get Around:** It is made simple for farmers and shopkeepers to move around the website and find what they were looking for.

*